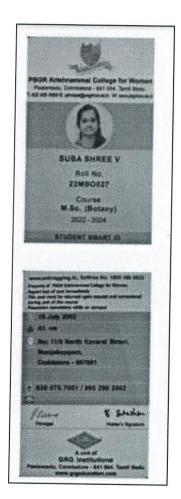

\* FIMIRAJ COLLEGE FOR WOMEN

SIGNATURE OF HOD

SIGNATURE OF PRINCIPAL

STUDENT NAME: SUBA SHREE V 1913311085035

for Mod Dirw

SIGNATURE OF HOD

SIC SICH WINDS & PLANT WIDTE HAND WOLD TO THE HAND COLLEGE FOR WOMEN & FINISH TO THE PROPERTY OF THE PROPERTY