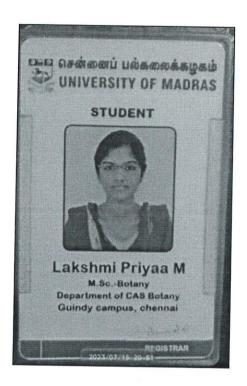

SIGNATURE OF PRINCIPAL

STUDENT NAME: LAKSHMI PRIYA M 1913311085020.

SIGNATURE OF HOD

SIGNATURE OF PRINCIPAL

SIGNA

RELANT BIOLOGY & PLANT BIOTECH

\* STHIRAJ COLLEGE FOR WOMEN \*

STUDENT NAME: LAKSHMI PRABA E 1913311085019