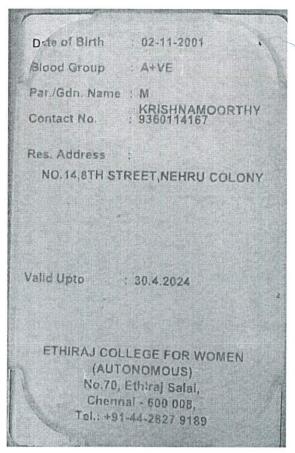

### BIOCHEMISTRY BHAVANA K 1913321051006

BHAVANA K

Admission No: SP15005BIOCPG22

Year of Study: 2022 - 2024

Course : M.Sc BIOCHEMISTRY

aludent Signature Principal Signature

Date of Birth

17-09-2001

Blood Group

B+VE

Pari/Gdn. Name : KALAIARASII

Contact No.

9789574809

Res. Address

17/9A THANDAVA MOORTHY STREET

ROYAPURAM HENNAL 13

Valid Upto

30 4.2024

ETHIRAJ COLLEGE FOR WOMEN (AUTONOMOUS) No 70. Ethiraj Salai. Chennai - 600 008, Tel +91-44-2827 9189

> Dr. M. SUJATHA, M.Sc., M. Phil., Ph.D., Head, Department of Biochemistry (SS) Ethiraj College For Women Egmore, Chennai-600 008.