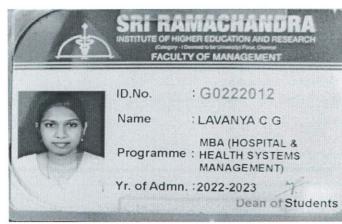

## TIVE TOTAL TOTAL

INSTITUTE OF HIGHER EDUCATION AND RESEARCH

(Category - I Deemed to be University) Porur, Chennai

**FACULTY OF MANAGEMENT** 

ID.No.

: G0222010

Name

: INBASREE KAVIYA T

MBA (HOSPITAL &

Programme: HEALTH SYSTEMS

MANAGEMENT)

Yr. of Admn. : 2022-2023

Dr. M. SUJATHA, M.So., M.Phil., Ph.D., Head, Department of Biochemistry (SS) Ethiraj College For Women Egmore, Chennai-600 008.