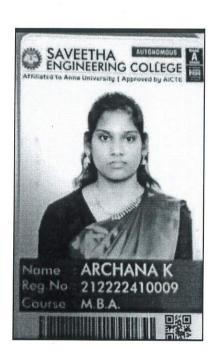

#### DEPARTMENT PLANT BIOLOGY AND PLANT BIOTECHNOLOGY (AIDED)

STUDENT NAME: AISHWARAYA M

1913311085042

SIGNATURE OF HOD

SIGNATURE OF PRINCIPAL

\* ETHIRAJ COLLEGE FOR WOMEN \*

STUDENT NAME: ARCHANA K

1913311085001

\* FIMIRAJ COLLEGE FOR WOMEN

SIGNATURE OF HOD

SIGNATURE OF PRINCIPAL

STUDENT NAME: SUBA SHREE V 1913311085035

for Mod Dirw

SIGNATURE OF HOD

SIC SICH WINDS & PLANT WIDTE HAND WOLD TO THE HAND COLLEGE FOR WOMEN & FINISH TO THE PROPERTY OF THE PROPERTY