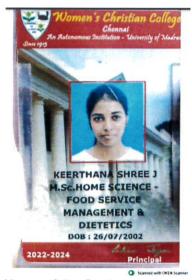

B.Sc Clinical Nutrition & Dietetics

Women's Christian College, Chennai M. Sc Home Science - Food Service Management and Dietetics

PRINCIPAL
ETHIRAJ COLLEGE FOR WOMEN
(AUTONOMOUS)
CHENNAI-600 088.

Deport of the Deport of the Work