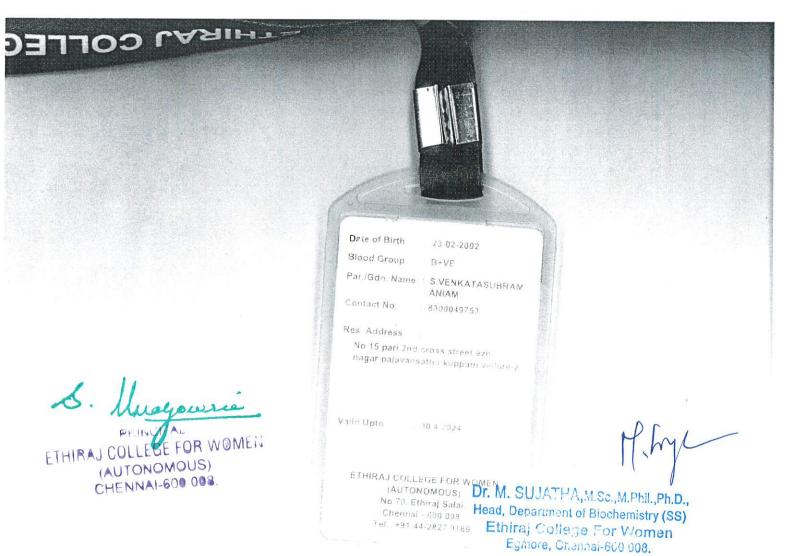

Course : M.Sc APPLIED

MICROBIOLOGY

 $\leq_{t'} \delta t \omega$ Scident Signature — Principal Signature Drie of Birth : 15-05-2002

Blood Group : B+VE

Par./Gdn. Name : E. Nandha gopal

Contact No. : 8925444977

Res. Address :

No. 234 GNT road., gummidipoondi

Valid Upto : 30.4.2024

ETHIRAJ COLLEGE FOR WOMEN (AUTONOMOUS) No.70, Ethiraj Salai, Chennai - 500 008, Tel.: +91-44-2827 9189

Tre. It stated to the state of the state of