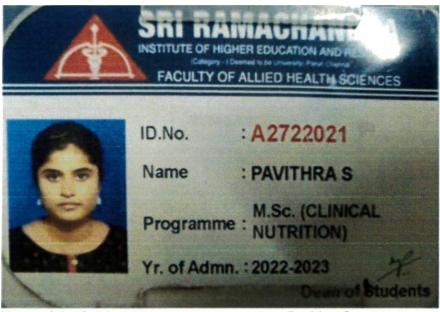

CHENNAI-600 008.

CHENNAI - 600 008

\*\*THIRAJ COLLEGE FOR WOMEN LAUTCHORIE

Pavithra S 1913321057013 6382669919

**B.Sc Clinical Nutrition & Dietetics** 

Sri Ramachandra Institute of Higher Education and

Research, Porur, Chennai - 600116

Name of the Programme admitted to:

M.Sc Clinical Nutrition

Name of the Student: **Register Number: Contact Number: Programme Completed:** Name of Institution Joined: Pavithra S 1913321057014 8056194255

**B.Sc Clinical Nutrition & Dietetics** 