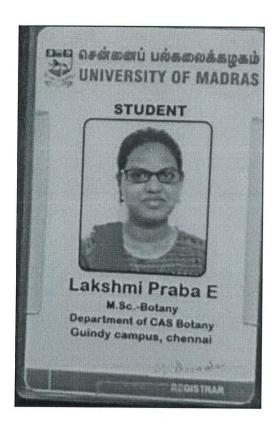

SIGNATURE OF PRINCIPAL

STUDENT NAME: LAKSHMI PRIYA M 1913311085020.

SIGNATURE OF HOD

SIGNATURE OF PRINCIPAL

SIGNA

RELANT BIOLOGY & PLANT BIOTECH

\* STHIRAJ COLLEGE FOR WOMEN \*

STUDENT NAME: LAKSHMI PRABA E 1913311085019