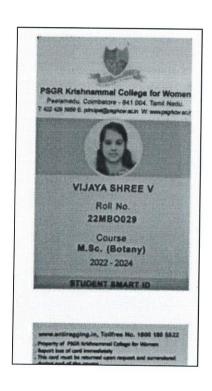

#### DEPARTMENT PLANT BIOLOGY AND PLANT BIOTECHNOLOGY (AIDED)

STUDENT NAME: VIJAYA SHREE V

1913311085038

for HOD

SIGNATURE OF HOD

RIANT BIOLOGY & PLANT BIOTECH NO.

SIGNATURE OF PRINCIPAL

ETHIRAJ COLLEGE FUR WOMEN
(AUTONOMOUS)
CHENNAL-600 008.