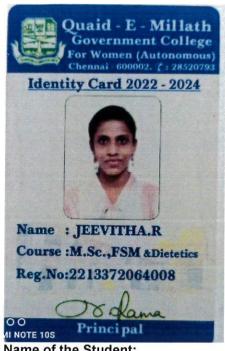

PRINCIPAL
ETHIRAJ COLLEGE FOR WOMEN
(AUTONOMOUS)
CHENNAI-600 608.

HEADY WINDS CHENNAL-600

Name of the Programme admitted to:

Jeevitha .R 1913321057007 9003128619 B.Sc Clinical Nutrition & Dietetics Quaid-e- Millath College for Women, Chennai M.Sc FSM and Dietetics