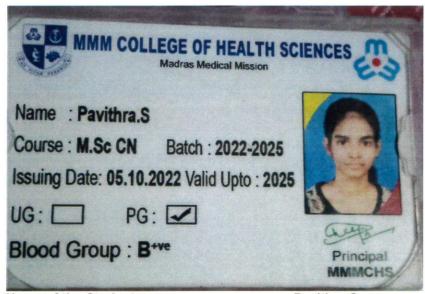

**B.Sc Clinical Nutrition & Dietetics** 

Madras Medical Mission College of Health Sciences,

Chennai

Name of the Programme admitted to:

M.Sc Clinical Nutrition

PRINCIPAL

ETHIRAJ COLLEGE FOR WOMEN

(AUTONOMOUS)

CHENNAI-600 008.

CHENNAI - 600 008

\*\*THIRAJ COLLEGE FOR WOMEN LAUTCHORIE

Pavithra S 1913321057013 6382669919

**B.Sc Clinical Nutrition & Dietetics** 

Sri Ramachandra Institute of Higher Education and

Research, Porur, Chennai - 600116

Name of the Programme admitted to:

M.Sc Clinical Nutrition

Name of the Student: **Register Number: Contact Number: Programme Completed:** Name of Institution Joined: Pavithra S 1913321057014 8056194255

**B.Sc Clinical Nutrition & Dietetics** 

Madras Medical Mission College of Health Sciences,

INICAL NUTRITION

CHENNAI - 600 CC3

HIRAJ COLLEGE FOR WON

Chennai

Name of the Programme admitted to:

M.Sc Clinical Nutrition

ETHIRAJ COLLEGE FOR WOMEN (AUTONOMOUS)