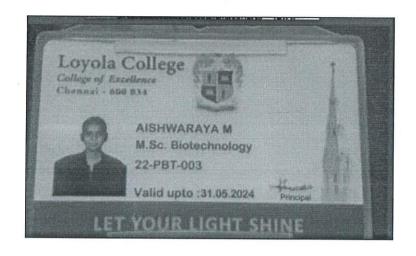

#### DEPARTMENT PLANT BIOLOGY AND PLANT BIOTECHNOLOGY (AIDED)

STUDENT NAME: AISHWARAYA M

1913311085042

SIGNATURE OF HOD

SIGNATURE OF PRINCIPAL

\* ETHIRAJ COLLEGE FOR WOMEN \*

STUDENT NAME: ARCHANA K

1913311085001